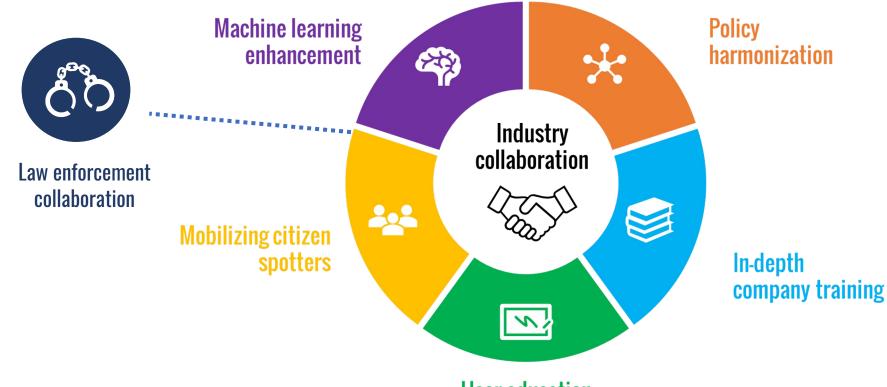

## How the Coalition can support WENS:

- Data analytics and sharing of targeted information of illicit networks operating online
- Online trafficking trends, i.e., search terms and emojis
- E-learning OWLET program adapted for law enforcement, for example in Central Africa
- Connecting private sector and law enforcement
- Sharing of best practices and lessons learned in responding to IWT online